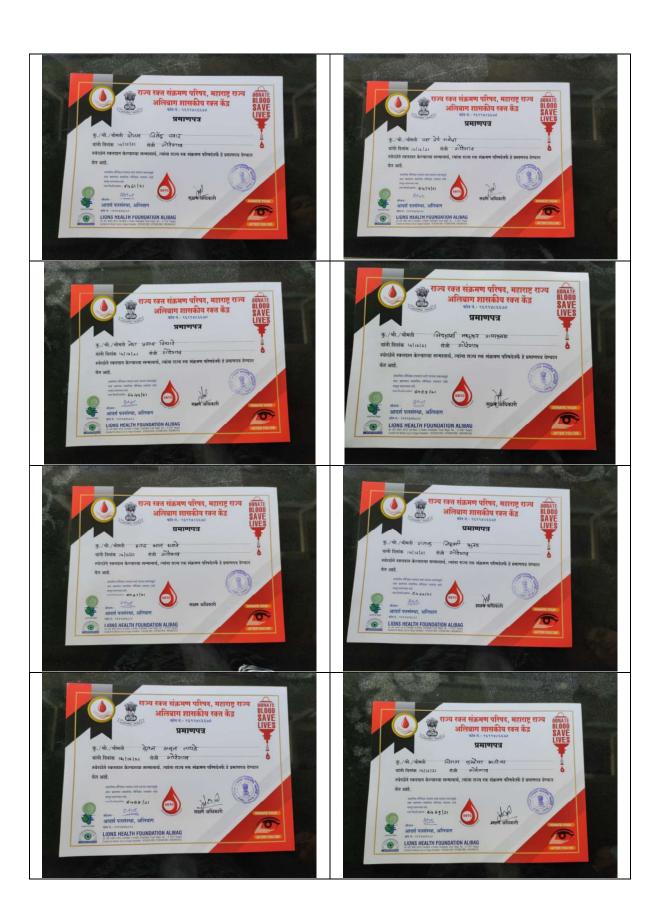

# National Cadet Corps Blood Donation Drive - 2021: Report

| Academic Year 2021-22                |                                                                                                                                                                                                                                                                                                                                                                                                                                                                                                                                                                                                                                                                                                                                                                                                                                                                  |  |  |
|--------------------------------------|------------------------------------------------------------------------------------------------------------------------------------------------------------------------------------------------------------------------------------------------------------------------------------------------------------------------------------------------------------------------------------------------------------------------------------------------------------------------------------------------------------------------------------------------------------------------------------------------------------------------------------------------------------------------------------------------------------------------------------------------------------------------------------------------------------------------------------------------------------------|--|--|
| Name of the activity                 | Blood Donation Drive                                                                                                                                                                                                                                                                                                                                                                                                                                                                                                                                                                                                                                                                                                                                                                                                                                             |  |  |
| Organised by                         | National Cadet Corps (NCC)  2 Maharashtra Engineer Regiment NCC, Mumbai  NCC sub-unit of M.T.E.S'. Doshi Vakil Arts College and G.C.U.B. Science & Commerce College, Goregoan – Raigad                                                                                                                                                                                                                                                                                                                                                                                                                                                                                                                                                                                                                                                                           |  |  |
| Date & time                          | Tuesday, 14 December, 2021; Time: 09:30 am to 01 pm                                                                                                                                                                                                                                                                                                                                                                                                                                                                                                                                                                                                                                                                                                                                                                                                              |  |  |
| Venue                                | Rukminiben Mangal Karyalay, Doshi Vakil College, Goregoan - Raigad                                                                                                                                                                                                                                                                                                                                                                                                                                                                                                                                                                                                                                                                                                                                                                                               |  |  |
| Convenor/ Co-Ordinator               | Lt R. L. Pawar Associated NCC Officer                                                                                                                                                                                                                                                                                                                                                                                                                                                                                                                                                                                                                                                                                                                                                                                                                            |  |  |
| Associated Blood Bank                | Raigad District Civil Hospital, Alibaug, Maharashtra.                                                                                                                                                                                                                                                                                                                                                                                                                                                                                                                                                                                                                                                                                                                                                                                                            |  |  |
| Blood Bags Collected                 | 85 bags.                                                                                                                                                                                                                                                                                                                                                                                                                                                                                                                                                                                                                                                                                                                                                                                                                                                         |  |  |
| Objectives                           | <ul> <li>To inculcate the values of selfless service and social responsibility among the NCC cadets and students.</li> <li>To make available blood to needy people.</li> <li>To make available platform to people who are willing to do blood donation.</li> </ul>                                                                                                                                                                                                                                                                                                                                                                                                                                                                                                                                                                                               |  |  |
| Brief Information about the activity | <ul> <li>On Tuesday, 14th December, 2021 Blood Donation Camp was conducted by NCC sub-unit of M.T.E.S'. Doshi Vakil Arts College and G.C.U.B. Science &amp; Commerce College, Goregoan – Raigad in co-ordination of College NSS unit.</li> <li>This camp is organised in collaboration with blood bank of Raigad District Civil Hospital, Alibaug, Maharashtra.</li> <li>The event started with the welcome of Dr. Gosavi, of Raigad District Civil Hospital by I/c Principal Dr. N. R. Mirajkar madam. The first donor was felicitated by Principal.</li> <li>NCC cadets, students, teachers and non-teaching staff of the College participated in this drive. Members of alumina association and persons from society donated blood for the noble cause.</li> <li>Total of 85 blood bags were collected from different stakeholders of the society.</li> </ul> |  |  |

|                  | <ul> <li>Donor are given blood donation certificates by the blood bank.</li> <li>Event concluded with attendance of NCC cadets and vote of thanks.</li> </ul> |
|------------------|---------------------------------------------------------------------------------------------------------------------------------------------------------------|
| Activity Outcome | Total of 85 blood bags collected.                                                                                                                             |
|                  | Blood donation certificates were given to donors.                                                                                                             |