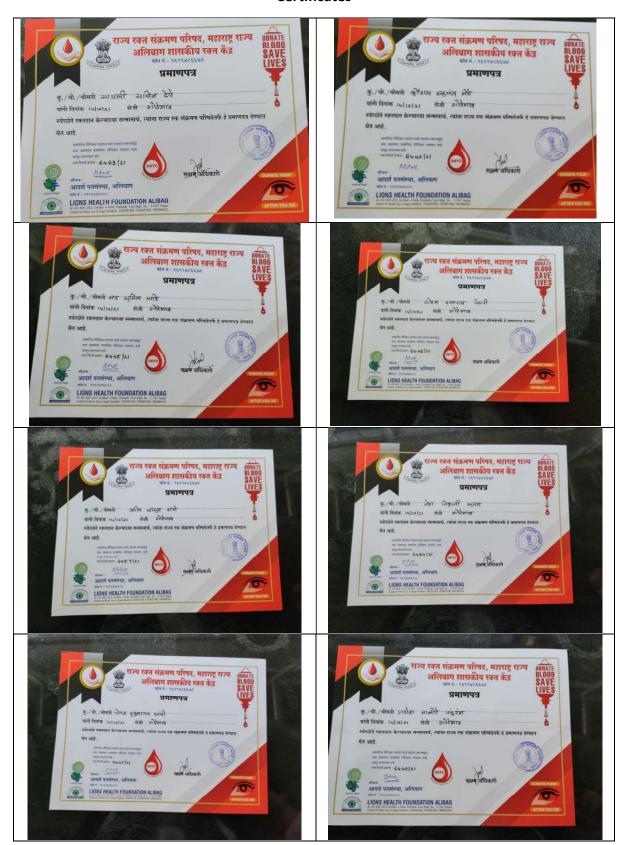

# National Cadet Corps Blood Donation Drive - 2021: Report

| Academic Year 2021-22                |                                                                                                                                                                                                                                                                                                                                                                                                                                                                                                                                                                                                                                                                                                                                                                                                                                                                  |  |  |
|--------------------------------------|------------------------------------------------------------------------------------------------------------------------------------------------------------------------------------------------------------------------------------------------------------------------------------------------------------------------------------------------------------------------------------------------------------------------------------------------------------------------------------------------------------------------------------------------------------------------------------------------------------------------------------------------------------------------------------------------------------------------------------------------------------------------------------------------------------------------------------------------------------------|--|--|
| Name of the activity                 | Blood Donation Drive                                                                                                                                                                                                                                                                                                                                                                                                                                                                                                                                                                                                                                                                                                                                                                                                                                             |  |  |
| Organised by                         | National Cadet Corps (NCC)  2 Maharashtra Engineer Regiment NCC, Mumbai  NCC sub-unit of M.T.E.S'. Doshi Vakil Arts College and G.C.U.B. Science & Commerce College, Goregoan – Raigad                                                                                                                                                                                                                                                                                                                                                                                                                                                                                                                                                                                                                                                                           |  |  |
| Date & time                          | Tuesday, 14 December, 2021; Time: 09:30 am to 01 pm                                                                                                                                                                                                                                                                                                                                                                                                                                                                                                                                                                                                                                                                                                                                                                                                              |  |  |
| Venue                                | Rukminiben Mangal Karyalay, Doshi Vakil College, Goregoan - Raigad                                                                                                                                                                                                                                                                                                                                                                                                                                                                                                                                                                                                                                                                                                                                                                                               |  |  |
| Convenor/ Co-Ordinator               | Lt R. L. Pawar Associated NCC Officer                                                                                                                                                                                                                                                                                                                                                                                                                                                                                                                                                                                                                                                                                                                                                                                                                            |  |  |
| Associated Blood Bank                | Raigad District Civil Hospital, Alibaug, Maharashtra.                                                                                                                                                                                                                                                                                                                                                                                                                                                                                                                                                                                                                                                                                                                                                                                                            |  |  |
| Blood Bags Collected                 | 85 bags.                                                                                                                                                                                                                                                                                                                                                                                                                                                                                                                                                                                                                                                                                                                                                                                                                                                         |  |  |
| Objectives                           | <ul> <li>To inculcate the values of selfless service and social responsibility among the NCC cadets and students.</li> <li>To make available blood to needy people.</li> <li>To make available platform to people who are willing to do blood donation.</li> </ul>                                                                                                                                                                                                                                                                                                                                                                                                                                                                                                                                                                                               |  |  |
| Brief Information about the activity | <ul> <li>On Tuesday, 14th December, 2021 Blood Donation Camp was conducted by NCC sub-unit of M.T.E.S'. Doshi Vakil Arts College and G.C.U.B. Science &amp; Commerce College, Goregoan – Raigad in co-ordination of College NSS unit.</li> <li>This camp is organised in collaboration with blood bank of Raigad District Civil Hospital, Alibaug, Maharashtra.</li> <li>The event started with the welcome of Dr. Gosavi, of Raigad District Civil Hospital by I/c Principal Dr. N. R. Mirajkar madam. The first donor was felicitated by Principal.</li> <li>NCC cadets, students, teachers and non-teaching staff of the College participated in this drive. Members of alumina association and persons from society donated blood for the noble cause.</li> <li>Total of 85 blood bags were collected from different stakeholders of the society.</li> </ul> |  |  |

|                  | <ul> <li>Donor are given blood donation certificates by the blood bank.</li> <li>Event concluded with attendance of NCC cadets and vote of thanks.</li> </ul> |
|------------------|---------------------------------------------------------------------------------------------------------------------------------------------------------------|
| Activity Outcome | Total of 85 blood bags collected.                                                                                                                             |
|                  | Blood donation certificates were given to donors.                                                                                                             |