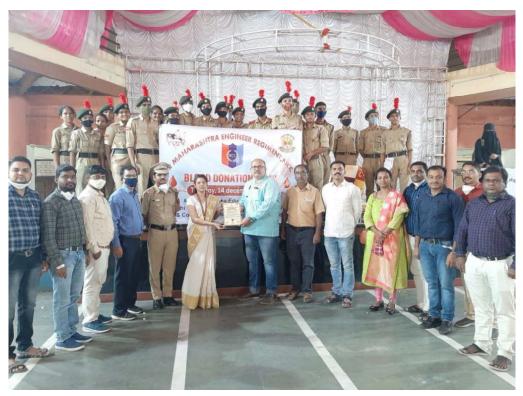

# National Cadet Corps Blood Donation Drive - 2021: Report

| Academic Year 2021-22                |                                                                                                                                                                                                                                                                                                                                                                                                                                                                                                                                                                                                                                                                                                                                                                                                                                                                  |  |  |
|--------------------------------------|------------------------------------------------------------------------------------------------------------------------------------------------------------------------------------------------------------------------------------------------------------------------------------------------------------------------------------------------------------------------------------------------------------------------------------------------------------------------------------------------------------------------------------------------------------------------------------------------------------------------------------------------------------------------------------------------------------------------------------------------------------------------------------------------------------------------------------------------------------------|--|--|
| Name of the activity                 | Blood Donation Drive                                                                                                                                                                                                                                                                                                                                                                                                                                                                                                                                                                                                                                                                                                                                                                                                                                             |  |  |
| Organised by                         | National Cadet Corps (NCC)  2 Maharashtra Engineer Regiment NCC, Mumbai  NCC sub-unit of M.T.E.S'. Doshi Vakil Arts College and G.C.U.B. Science & Commerce College, Goregoan – Raigad                                                                                                                                                                                                                                                                                                                                                                                                                                                                                                                                                                                                                                                                           |  |  |
| Date & time                          | Tuesday, 14 December, 2021; Time: 09:30 am to 01 pm                                                                                                                                                                                                                                                                                                                                                                                                                                                                                                                                                                                                                                                                                                                                                                                                              |  |  |
| Venue                                | Rukminiben Mangal Karyalay, Doshi Vakil College, Goregoan - Raigad                                                                                                                                                                                                                                                                                                                                                                                                                                                                                                                                                                                                                                                                                                                                                                                               |  |  |
| Convenor/ Co-Ordinator               | Lt R. L. Pawar Associated NCC Officer                                                                                                                                                                                                                                                                                                                                                                                                                                                                                                                                                                                                                                                                                                                                                                                                                            |  |  |
| Associated Blood Bank                | Raigad District Civil Hospital, Alibaug, Maharashtra.                                                                                                                                                                                                                                                                                                                                                                                                                                                                                                                                                                                                                                                                                                                                                                                                            |  |  |
| Blood Bags Collected                 | 85 bags.                                                                                                                                                                                                                                                                                                                                                                                                                                                                                                                                                                                                                                                                                                                                                                                                                                                         |  |  |
| Objectives                           | <ul> <li>To inculcate the values of selfless service and social responsibility among the NCC cadets and students.</li> <li>To make available blood to needy people.</li> <li>To make available platform to people who are willing to do blood donation.</li> </ul>                                                                                                                                                                                                                                                                                                                                                                                                                                                                                                                                                                                               |  |  |
| Brief Information about the activity | <ul> <li>On Tuesday, 14th December, 2021 Blood Donation Camp was conducted by NCC sub-unit of M.T.E.S'. Doshi Vakil Arts College and G.C.U.B. Science &amp; Commerce College, Goregoan – Raigad in co-ordination of College NSS unit.</li> <li>This camp is organised in collaboration with blood bank of Raigad District Civil Hospital, Alibaug, Maharashtra.</li> <li>The event started with the welcome of Dr. Gosavi, of Raigad District Civil Hospital by I/c Principal Dr. N. R. Mirajkar madam. The first donor was felicitated by Principal.</li> <li>NCC cadets, students, teachers and non-teaching staff of the College participated in this drive. Members of alumina association and persons from society donated blood for the noble cause.</li> <li>Total of 85 blood bags were collected from different stakeholders of the society.</li> </ul> |  |  |

|                  | <ul> <li>Donor are given blood donation certificates by the blood bank.</li> <li>Event concluded with attendance of NCC cadets and vote of thanks.</li> </ul> |
|------------------|---------------------------------------------------------------------------------------------------------------------------------------------------------------|
| Activity Outcome | Total of 85 blood bags collected.                                                                                                                             |
|                  | Blood donation certificates were given to donors.                                                                                                             |