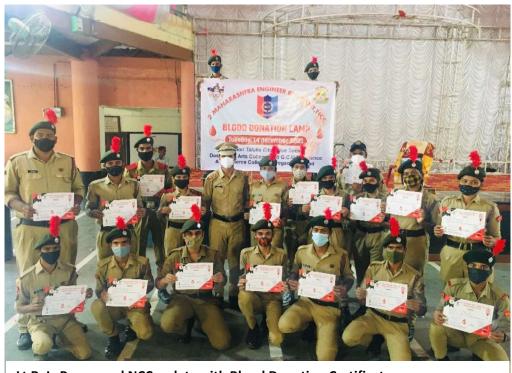

# National Cadet Corps Blood Donation Drive - 2021: Report

| Academic Year 2021-22                |                                                                                                                                                                                                                                                                                                                                                                                                                                                                                                                                                                                                                                                                                                                                                                                                                                                                  |  |  |
|--------------------------------------|------------------------------------------------------------------------------------------------------------------------------------------------------------------------------------------------------------------------------------------------------------------------------------------------------------------------------------------------------------------------------------------------------------------------------------------------------------------------------------------------------------------------------------------------------------------------------------------------------------------------------------------------------------------------------------------------------------------------------------------------------------------------------------------------------------------------------------------------------------------|--|--|
| Name of the activity                 | Blood Donation Drive                                                                                                                                                                                                                                                                                                                                                                                                                                                                                                                                                                                                                                                                                                                                                                                                                                             |  |  |
| Organised by                         | National Cadet Corps (NCC)  2 Maharashtra Engineer Regiment NCC, Mumbai  NCC sub-unit of M.T.E.S'. Doshi Vakil Arts College and G.C.U.B. Science & Commerce College, Goregoan – Raigad                                                                                                                                                                                                                                                                                                                                                                                                                                                                                                                                                                                                                                                                           |  |  |
| Date & time                          | Tuesday, 14 December, 2021; Time: 09:30 am to 01 pm                                                                                                                                                                                                                                                                                                                                                                                                                                                                                                                                                                                                                                                                                                                                                                                                              |  |  |
| Venue                                | Rukminiben Mangal Karyalay, Doshi Vakil College, Goregoan - Raigad                                                                                                                                                                                                                                                                                                                                                                                                                                                                                                                                                                                                                                                                                                                                                                                               |  |  |
| Convenor/ Co-Ordinator               | Lt R. L. Pawar Associated NCC Officer                                                                                                                                                                                                                                                                                                                                                                                                                                                                                                                                                                                                                                                                                                                                                                                                                            |  |  |
| Associated Blood Bank                | Raigad District Civil Hospital, Alibaug, Maharashtra.                                                                                                                                                                                                                                                                                                                                                                                                                                                                                                                                                                                                                                                                                                                                                                                                            |  |  |
| Blood Bags Collected                 | 85 bags.                                                                                                                                                                                                                                                                                                                                                                                                                                                                                                                                                                                                                                                                                                                                                                                                                                                         |  |  |
| Objectives                           | <ul> <li>To inculcate the values of selfless service and social responsibility among the NCC cadets and students.</li> <li>To make available blood to needy people.</li> <li>To make available platform to people who are willing to do blood donation.</li> </ul>                                                                                                                                                                                                                                                                                                                                                                                                                                                                                                                                                                                               |  |  |
| Brief Information about the activity | <ul> <li>On Tuesday, 14th December, 2021 Blood Donation Camp was conducted by NCC sub-unit of M.T.E.S'. Doshi Vakil Arts College and G.C.U.B. Science &amp; Commerce College, Goregoan – Raigad in co-ordination of College NSS unit.</li> <li>This camp is organised in collaboration with blood bank of Raigad District Civil Hospital, Alibaug, Maharashtra.</li> <li>The event started with the welcome of Dr. Gosavi, of Raigad District Civil Hospital by I/c Principal Dr. N. R. Mirajkar madam. The first donor was felicitated by Principal.</li> <li>NCC cadets, students, teachers and non-teaching staff of the College participated in this drive. Members of alumina association and persons from society donated blood for the noble cause.</li> <li>Total of 85 blood bags were collected from different stakeholders of the society.</li> </ul> |  |  |

|                  | <ul> <li>Donor are given blood donation certificates by the blood bank.</li> <li>Event concluded with attendance of NCC cadets and vote of thanks.</li> </ul> |
|------------------|---------------------------------------------------------------------------------------------------------------------------------------------------------------|
| Activity Outcome | Total of 85 blood bags collected.                                                                                                                             |
|                  | Blood donation certificates were given to donors.                                                                                                             |