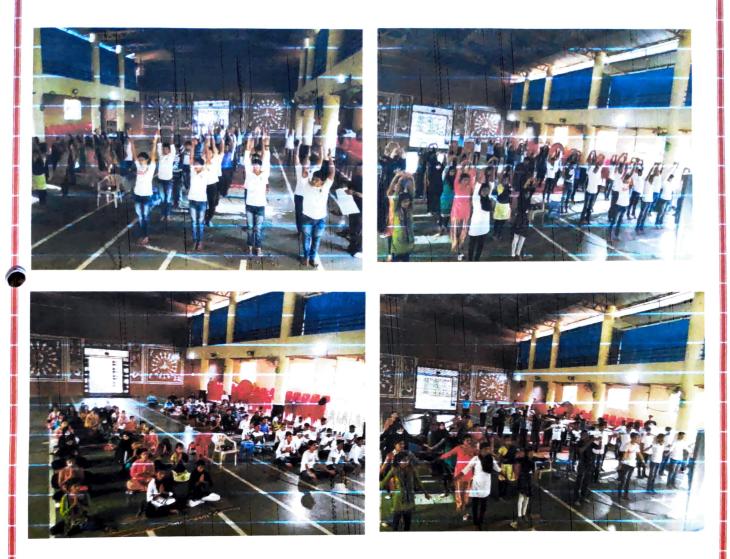

#### Photographs of the event: International Yoga Day- 2017

#### NCC cadets and Teachers performing Yoga demonstrated through Projector

CTO - NCC 2 MAH. ENGR. REGT NCC Mangaon Toluka Education Society's Doshi Varil Andre Collicate and G.C.U.B. Science College Goreguoint Grade (College Goreguoint Grade (College