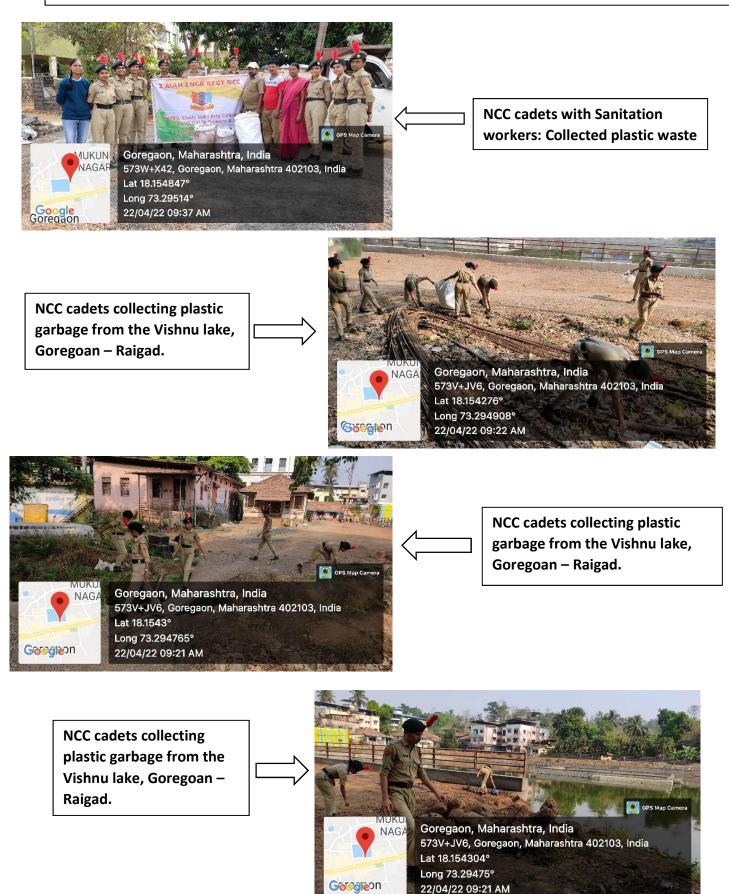

#### Photographs of the Activity: *Punit Sagar Abhiyan* - Lake Cleaning Drive dated 22<sup>nd</sup> March, 2022

## Lake Cleaning Drive: Report

| Academic Year                           | 2021-22                                                                                                                                                                                                                                                                                                                                                                                                                                                                                                                                                                                                                                                                                                                                                    |  |  |  |  |
|-----------------------------------------|------------------------------------------------------------------------------------------------------------------------------------------------------------------------------------------------------------------------------------------------------------------------------------------------------------------------------------------------------------------------------------------------------------------------------------------------------------------------------------------------------------------------------------------------------------------------------------------------------------------------------------------------------------------------------------------------------------------------------------------------------------|--|--|--|--|
| Name of the activity                    | Punit Sagar Abhiyan: Lake Cleaning Drive                                                                                                                                                                                                                                                                                                                                                                                                                                                                                                                                                                                                                                                                                                                   |  |  |  |  |
| Organised by                            | National Cadet Corps (NCC)                                                                                                                                                                                                                                                                                                                                                                                                                                                                                                                                                                                                                                                                                                                                 |  |  |  |  |
|                                         | 2 Maharashtra Engineer Regiment NCC, Mumbai                                                                                                                                                                                                                                                                                                                                                                                                                                                                                                                                                                                                                                                                                                                |  |  |  |  |
|                                         | NCC sub-unit of M.T.E.S'. Doshi Vakil Arts College and G.C.U.B.<br>Science & Commerce College, Goregoan – Raigad                                                                                                                                                                                                                                                                                                                                                                                                                                                                                                                                                                                                                                           |  |  |  |  |
| Date & time                             | Tuesday, 22 March 2022; Time: 09:00 am onwards                                                                                                                                                                                                                                                                                                                                                                                                                                                                                                                                                                                                                                                                                                             |  |  |  |  |
| Venue                                   | Vishnu lake, Goregoan - Raigad                                                                                                                                                                                                                                                                                                                                                                                                                                                                                                                                                                                                                                                                                                                             |  |  |  |  |
| Convenor/ Co-<br>Ordinator              | Lt R. L. Pawar<br>Associated NCC Officer                                                                                                                                                                                                                                                                                                                                                                                                                                                                                                                                                                                                                                                                                                                   |  |  |  |  |
| Participants                            | 22 NCC cadets and 01 ANO                                                                                                                                                                                                                                                                                                                                                                                                                                                                                                                                                                                                                                                                                                                                   |  |  |  |  |
| Objectives                              | <ul> <li>The National Cadet Corps (NCC) launched the <i>Puneet Saga Abhiyan</i> to clean Sea Shores / Beaches and other water bodie including rivers and lakes, of plastic and other waste and increase awareness amongst the local population about importance of keeping the beaches, river and lakes fronts clean.</li> <li>The purpose of the Abhiyan is to educate locals and sensitise ther about 'Swachh Bharat'.</li> <li>To collect the plastic waste from the Vishnu lake and surroundings.</li> <li>To spread awareness of minimal use and recycling of plastic.</li> <li>To spread the message of importance of 'Swachhta' in day-to-da lives and inspiring the local population to take care of local wate bodies.</li> </ul>                 |  |  |  |  |
| Brief Information<br>about the activity | <ul> <li>Goregaon is historic town with many places to visit. Vishnu Lake is one such place where many local people come every day for walkin and relaxing. Due to this large amount of plastic garbage is throw around the lake vicinity.</li> <li>So as a part of <i>Punit Sagar Abhiyan</i> and to create awareness amon the locals, a Plastic Collection Drive was organised on Tuesday, 22 March, 2021 at 09 am by the NCC cadets at Vishu Lake, Goreogan</li> <li>Cadets and ANO marched from the College at 09 am to Vishu Lake During walking cadets collected plastic bottles and waste.</li> <li>Cadets in different teams collected plastic and is deposited in plastic collection centre. Around 500 kg of plastic waste collected.</li> </ul> |  |  |  |  |