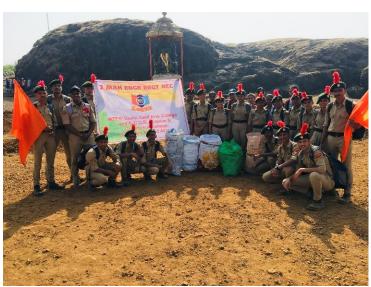

#### National Cadet Corps: Plastic Collection Drive at Raigad fort

All NCC cadets are hereby informed that our College NCC unit have organised '<u>Plastic Collection Drive at Raigad fort'</u> as a part of Social Service and Community Development (SSCD) activity as per following schedule:

> Day and Date: <u>Tuesday</u>, 21/12/2021 Reporting time in College: 06:00 am

Photographs as well as short videos of this activity have to upload on NCC digital forum individually by clicking following link: