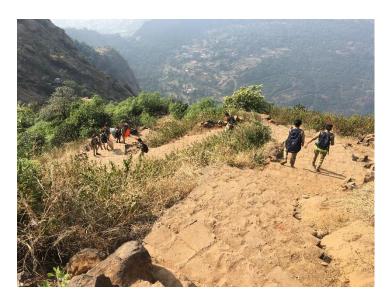

#### National Cadet Corps: Plastic Collection Drive at Raigad fort

All NCC cadets are hereby informed that our College NCC unit have organised '<u>Plastic Collection Drive at Raigad fort'</u> as a part of Social Service and Community Development (SSCD) activity as per following schedule:

> Day and Date: <u>Tuesday</u>, 21/12/2021 Reporting time in College: 06:00 am

Photographs as well as short videos of this activity have to upload on NCC digital forum individually by clicking following link: