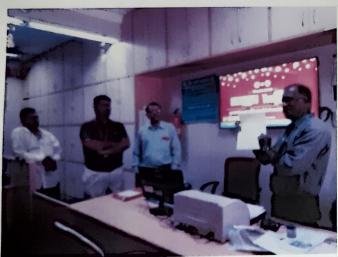

### Doshi Vakil Arts College and GCUB Science & Commerce College, Goregaon- Raigad

Department of Commerce - Activity Report

| Academic Year                    | ent of Commerce - Activity Report                                                                                                                                                                                                                                                                                                                                                                                                                                                                                                                                                                        |
|----------------------------------|----------------------------------------------------------------------------------------------------------------------------------------------------------------------------------------------------------------------------------------------------------------------------------------------------------------------------------------------------------------------------------------------------------------------------------------------------------------------------------------------------------------------------------------------------------------------------------------------------------|
| Activity No.                     | 12                                                                                                                                                                                                                                                                                                                                                                                                                                                                                                                                                                                                       |
| Name of the Activity             | INDUSTRIAL VISIT                                                                                                                                                                                                                                                                                                                                                                                                                                                                                                                                                                                         |
| Date                             | 12 <sup>th</sup> February 2020                                                                                                                                                                                                                                                                                                                                                                                                                                                                                                                                                                           |
| Time                             | 10.30 am to 4.00 pm                                                                                                                                                                                                                                                                                                                                                                                                                                                                                                                                                                                      |
| Venue                            | Bank of Maharashra, Mangaon, Apolo Surgical Company, Unegaon, Guru Ice Cream Industry, Lonere Road                                                                                                                                                                                                                                                                                                                                                                                                                                                                                                       |
| Organized By                     | Department of Commerce                                                                                                                                                                                                                                                                                                                                                                                                                                                                                                                                                                                   |
| Co-Ordinator                     | Dr. Parag V. Pimplapure, Mr. Shrikant Chandorkar                                                                                                                                                                                                                                                                                                                                                                                                                                                                                                                                                         |
| Activity for                     | Commerce Faculty Students                                                                                                                                                                                                                                                                                                                                                                                                                                                                                                                                                                                |
| College/Class/Group              | 52                                                                                                                                                                                                                                                                                                                                                                                                                                                                                                                                                                                                       |
| No. of Beneficiaries             | students 2 Teachers and 2 Non-Teaching staff                                                                                                                                                                                                                                                                                                                                                                                                                                                                                                                                                             |
| Nature                           | Extra-curriculum activity                                                                                                                                                                                                                                                                                                                                                                                                                                                                                                                                                                                |
| Objectives of Activity           | <ul> <li>To know Working in banking sector.</li> <li>To know working in the Production and Management of Medical / Surgical Products</li> <li>To know working in the Production and Marketing of Ice Cream Industry.</li> </ul>                                                                                                                                                                                                                                                                                                                                                                          |
| Brief Information about activity | The Commerce Department had organized a program for the first, second and third year students of the college to visit Bank of Maharashtra, Apollo Surgical Company, Guru Ice Crème and other industrial establishments. During the program, the students visited all the three establishments and were briefed by the directors on the products being made at the Apollo Surgical Company. Mr. Prasad Barve Sir, Manager of Bank of Maharashtra Mangaon provided information on how the work is done in Bank, Information about Guru Ice Cream was given by Mr. Supekar Sir, Director of Guru Ice Cream. |
| Outcome                          | <ul> <li>Enhance students' knowledge about Industrial Sector.</li> <li>Enhance Students knowledge about Banking Sector.</li> </ul>                                                                                                                                                                                                                                                                                                                                                                                                                                                                       |
| Feedback Analysis                | Feedback from students are very positive.                                                                                                                                                                                                                                                                                                                                                                                                                                                                                                                                                                |

#### **VISIT TO BANK OF MAHARASHTRA**

Doshi Vakil Arts College and G.C.U.B. Science & Commerce College, Goregaon-Raigad

Permanently Affiliated to University of Mumbai