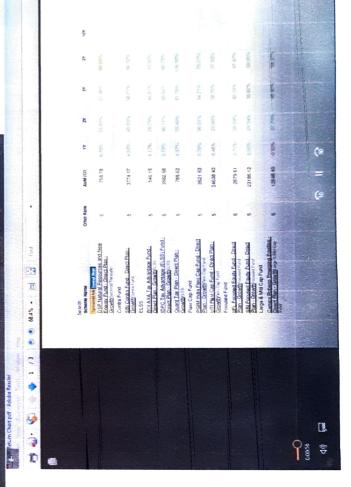

### Lecture on Financial Literary by Mr. Vipin Metha

DEPARTMENT OF COMMERCE FINANCIAL LITERACY PROGRAM

On Dated 8th march 2022

| Or Shape file - Shape domine - Shape | Possibility of<br>Losing | Money<br>26.20%                        | 24.60%                                                                                                                                                                                                                                                                                                                                                                                                                                                                                                                                                                                                                                                                                                                                                                                                                                                                                                                                                                                                                                                                                                                                                                                                                                                                                                                                                                                                                                                                                                                                                                                                                                                                                                                                                                                                                                                                                                                                                                                                                                                                                                                         | 14.80%                                                                                                                                                                                                                                                                                                                                                                                                                                                                                                                                                                                                                                                                                                                                                                                                                                                                                                                                                                                                                                                                                                                                                                                                                                                                                                                                                                                                                                                                                                                                                                                                                                                                                                                                                                                                                                                                                                                                                                                                                                                                                                                         | 0.30%  | %Ġ*        | sesse %00 | … ~ 質回 0      |
|--------------------------------------------------------------------------------------------------------------------------------------------------------------------------------------------------------------------------------------------------------------------------------------------------------------------------------------------------------------------------------------------------------------------------------------------------------------------------------------------------------------------------------------------------------------------------------------------------------------------------------------------------------------------------------------------------------------------------------------------------------------------------------------------------------------------------------------------------------------------------------------------------------------------------------------------------------------------------------------------------------------------------------------------------------------------------------------------------------------------------------------------------------------------------------------------------------------------------------------------------------------------------------------------------------------------------------------------------------------------------------------------------------------------------------------------------------------------------------------------------------------------------------------------------------------------------------------------------------------------------------------------------------------------------------------------------------------------------------------------------------------------------------------------------------------------------------------------------------------------------------------------------------------------------------------------------------------------------------------------------------------------------------------------------------------------------------------------------------------------------------|--------------------------|----------------------------------------|--------------------------------------------------------------------------------------------------------------------------------------------------------------------------------------------------------------------------------------------------------------------------------------------------------------------------------------------------------------------------------------------------------------------------------------------------------------------------------------------------------------------------------------------------------------------------------------------------------------------------------------------------------------------------------------------------------------------------------------------------------------------------------------------------------------------------------------------------------------------------------------------------------------------------------------------------------------------------------------------------------------------------------------------------------------------------------------------------------------------------------------------------------------------------------------------------------------------------------------------------------------------------------------------------------------------------------------------------------------------------------------------------------------------------------------------------------------------------------------------------------------------------------------------------------------------------------------------------------------------------------------------------------------------------------------------------------------------------------------------------------------------------------------------------------------------------------------------------------------------------------------------------------------------------------------------------------------------------------------------------------------------------------------------------------------------------------------------------------------------------------|--------------------------------------------------------------------------------------------------------------------------------------------------------------------------------------------------------------------------------------------------------------------------------------------------------------------------------------------------------------------------------------------------------------------------------------------------------------------------------------------------------------------------------------------------------------------------------------------------------------------------------------------------------------------------------------------------------------------------------------------------------------------------------------------------------------------------------------------------------------------------------------------------------------------------------------------------------------------------------------------------------------------------------------------------------------------------------------------------------------------------------------------------------------------------------------------------------------------------------------------------------------------------------------------------------------------------------------------------------------------------------------------------------------------------------------------------------------------------------------------------------------------------------------------------------------------------------------------------------------------------------------------------------------------------------------------------------------------------------------------------------------------------------------------------------------------------------------------------------------------------------------------------------------------------------------------------------------------------------------------------------------------------------------------------------------------------------------------------------------------------------|--------|------------|-----------|---------------|
|                                                                                                                                                                                                                                                                                                                                                                                                                                                                                                                                                                                                                                                                                                                                                                                                                                                                                                                                                                                                                                                                                                                                                                                                                                                                                                                                                                                                                                                                                                                                                                                                                                                                                                                                                                                                                                                                                                                                                                                                                                                                                                                                | Possibility of           | making money<br>73.80%                 | 75.40%                                                                                                                                                                                                                                                                                                                                                                                                                                                                                                                                                                                                                                                                                                                                                                                                                                                                                                                                                                                                                                                                                                                                                                                                                                                                                                                                                                                                                                                                                                                                                                                                                                                                                                                                                                                                                                                                                                                                                                                                                                                                                                                         | 85.20%                                                                                                                                                                                                                                                                                                                                                                                                                                                                                                                                                                                                                                                                                                                                                                                                                                                                                                                                                                                                                                                                                                                                                                                                                                                                                                                                                                                                                                                                                                                                                                                                                                                                                                                                                                                                                                                                                                                                                                                                                                                                                                                         | %02.66 | 100%       | 1000%     |               |
|                                                                                                                                                                                                                                                                                                                                                                                                                                                                                                                                                                                                                                                                                                                                                                                                                                                                                                                                                                                                                                                                                                                                                                                                                                                                                                                                                                                                                                                                                                                                                                                                                                                                                                                                                                                                                                                                                                                                                                                                                                                                                                                                | Average                  | Returns<br>34.70%                      | 29.50%                                                                                                                                                                                                                                                                                                                                                                                                                                                                                                                                                                                                                                                                                                                                                                                                                                                                                                                                                                                                                                                                                                                                                                                                                                                                                                                                                                                                                                                                                                                                                                                                                                                                                                                                                                                                                                                                                                                                                                                                                                                                                                                         | 28.70%                                                                                                                                                                                                                                                                                                                                                                                                                                                                                                                                                                                                                                                                                                                                                                                                                                                                                                                                                                                                                                                                                                                                                                                                                                                                                                                                                                                                                                                                                                                                                                                                                                                                                                                                                                                                                                                                                                                                                                                                                                                                                                                         | 27.00% | 76.50%     | 26,90%    | (%<br>=<br>(º |
| Inhartons State Show Review View Format  A A 45 A 10 E E E E E E E E E E E E E E E E E E                                                                                                                                                                                                                                                                                                                                                                                                                                                                                                                                                                                                                                                                                                                                                                                                                                                                                                                                                                                                                                                                                                                                                                                                                                                                                                                                                                                                                                                                                                                                                                                                                                                                                                                                                                                                                                                                                                                                                                                                                                       | Minimum                  | Returns -36.40%                        | -24.60%                                                                                                                                                                                                                                                                                                                                                                                                                                                                                                                                                                                                                                                                                                                                                                                                                                                                                                                                                                                                                                                                                                                                                                                                                                                                                                                                                                                                                                                                                                                                                                                                                                                                                                                                                                                                                                                                                                                                                                                                                                                                                                                        | %09 <sup>-6</sup>                                                                                                                                                                                                                                                                                                                                                                                                                                                                                                                                                                                                                                                                                                                                                                                                                                                                                                                                                                                                                                                                                                                                                                                                                                                                                                                                                                                                                                                                                                                                                                                                                                                                                                                                                                                                                                                                                                                                                                                                                                                                                                              | -0.30% | 14.00%     | 12.40%    |               |
|                                                                                                                                                                                                                                                                                                                                                                                                                                                                                                                                                                                                                                                                                                                                                                                                                                                                                                                                                                                                                                                                                                                                                                                                                                                                                                                                                                                                                                                                                                                                                                                                                                                                                                                                                                                                                                                                                                                                                                                                                                                                                                                                | E                        | 8                                      | %                                                                                                                                                                                                                                                                                                                                                                                                                                                                                                                                                                                                                                                                                                                                                                                                                                                                                                                                                                                                                                                                                                                                                                                                                                                                                                                                                                                                                                                                                                                                                                                                                                                                                                                                                                                                                                                                                                                                                                                                                                                                                                                              | <b>.</b> 0                                                                                                                                                                                                                                                                                                                                                                                                                                                                                                                                                                                                                                                                                                                                                                                                                                                                                                                                                                                                                                                                                                                                                                                                                                                                                                                                                                                                                                                                                                                                                                                                                                                                                                                                                                                                                                                                                                                                                                                                                                                                                                                     | ٥      | <b>,</b> 0 | ,         |               |
| Hone three Deugn An Alband Sales Sales Sales Sales Sales                                                                                                                                                                                                                                                                                                                                                                                                                                                                                                                                                                                                                                                                                                                                                                                                                                                                                                                                                                                                                                                                                                                                                                                                                                                                                                                                                                                                                                                                                                                                                                                                                                                                                                                                                                                                                                                                                                                                                                                                                                                                       |                          | ADDOM SHIRKO I NO SHIZWAN SO SHI BROOM | The control of the co | Section Sectio |        |            | 0.3044    |               |