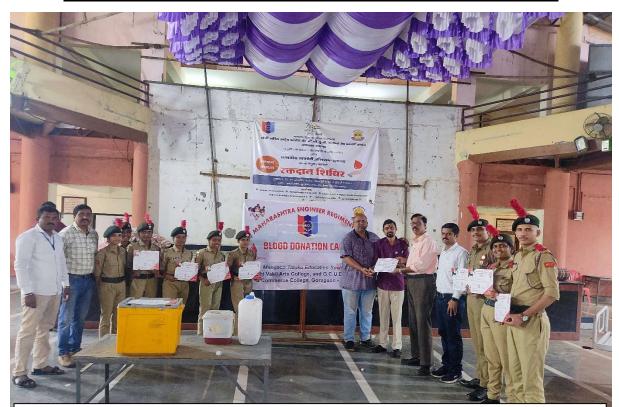

# National Cadet Corps Blood Donation Drive - 2022: Report

| Academic Year          | 2022-23                                                                                                                                                                                                                                                                                                                       |  |  |
|------------------------|-------------------------------------------------------------------------------------------------------------------------------------------------------------------------------------------------------------------------------------------------------------------------------------------------------------------------------|--|--|
| Name of the activity   | Blood Donation Drive to Commemorate 75 years of NCC establishment                                                                                                                                                                                                                                                             |  |  |
| Organised by           | National Cadet Corps (NCC)  2 Maharashtra Engineer Regiment NCC, Mumbai  NCC sub-unit of M.T.E.S'. Doshi Vakil Arts College and G.C.U.B. Science & Commerce College, Goregoan – Raigad                                                                                                                                        |  |  |
| Date & time            | Friday, 25 November 2022; Time: 09:30 am to 01 pm                                                                                                                                                                                                                                                                             |  |  |
| Venue                  | Rukminiben Mangal Karyalay, Doshi Vakil College, Goregoan - Raigad                                                                                                                                                                                                                                                            |  |  |
| Convenor/ Co-Ordinator | Lt R. L. Pawar Associated NCC Officer                                                                                                                                                                                                                                                                                         |  |  |
| Associated Blood Bank  | Raigad District Civil Hospital, Alibaug, Maharashtra.                                                                                                                                                                                                                                                                         |  |  |
| Blood Bags Collected   | 51 bags.                                                                                                                                                                                                                                                                                                                      |  |  |
| Donors                 | <ul> <li>NCC cadets: 10</li> <li>ANO: 01</li> <li>Teaching staff: 05</li> <li>Non-teaching staff: 01</li> <li>Other Students: 12</li> <li>Alumina members: 05</li> <li>Others: 17</li> </ul>                                                                                                                                  |  |  |
| Objectives             | <ul> <li>To commemorate the 75 years of NCC establishment.</li> <li>To inculcate the values of selfless service and social responsibility among the NCC cadets and students.</li> <li>To make available blood to needy people.</li> <li>To make available platform to people who are willing to do blood donation.</li> </ul> |  |  |

| Priof Information about              |                                                                                                                                                                                                                                                                                                                                                                                                                                                                                                                                                                                                                                                                                                                                                                                                                                                                                                                                                                                                                               |
|--------------------------------------|-------------------------------------------------------------------------------------------------------------------------------------------------------------------------------------------------------------------------------------------------------------------------------------------------------------------------------------------------------------------------------------------------------------------------------------------------------------------------------------------------------------------------------------------------------------------------------------------------------------------------------------------------------------------------------------------------------------------------------------------------------------------------------------------------------------------------------------------------------------------------------------------------------------------------------------------------------------------------------------------------------------------------------|
| Brief Information about the activity | <ul> <li>On Friday, 25<sup>th</sup> November, 2022 Blood Donation Camp was conducted by NCC unit of M.T.E.S'. Doshi Vakil Arts College and G.C.U.B. Science &amp; Commerce College, Goregoan – Raigad to commemorate the 75 years of NCC establishment.</li> <li>This camp is organised in collaboration with blood bank of Raigad District Civil Hospital, Alibaug, Maharashtra.</li> <li>The event started with the welcome of Dr. Gosavi, of Raigad District Civil Hospital by Principal Dr. J. S. Hotkar sir. The first donor was felicitated by Principal.</li> <li>NCC cadets, students, teachers and non-teaching staff of the College participated in this drive. Members of alumina association and persons from society donated blood for the noble cause.</li> <li>Total of 51 blood bags were collected from different stakeholders of the society.</li> <li>Donor are given blood donation certificates by the blood bank.</li> <li>Event concluded with attendance of NCC cadets and vote of thanks.</li> </ul> |
| Activity Outcome                     | Total of 51 blood bags collected.                                                                                                                                                                                                                                                                                                                                                                                                                                                                                                                                                                                                                                                                                                                                                                                                                                                                                                                                                                                             |
|                                      | <ul> <li>Blood donation certificates were given to donors.</li> </ul>                                                                                                                                                                                                                                                                                                                                                                                                                                                                                                                                                                                                                                                                                                                                                                                                                                                                                                                                                         |
|                                      | Bi on to denois.                                                                                                                                                                                                                                                                                                                                                                                                                                                                                                                                                                                                                                                                                                                                                                                                                                                                                                                                                                                                              |