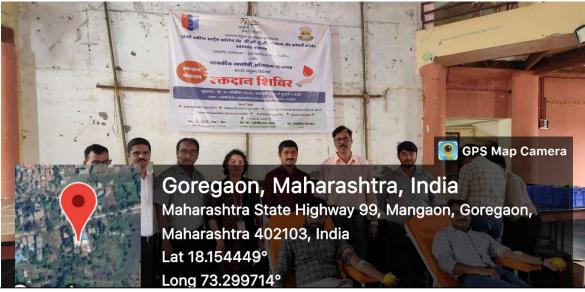

# National Cadet Corps Blood Donation Drive - 2022: Report

| Academic Year          | 2022-23                                                                                                                                                                                                                                                                                                                       |  |  |
|------------------------|-------------------------------------------------------------------------------------------------------------------------------------------------------------------------------------------------------------------------------------------------------------------------------------------------------------------------------|--|--|
| Name of the activity   | Blood Donation Drive to Commemorate 75 years of NCC establishment                                                                                                                                                                                                                                                             |  |  |
| Organised by           | National Cadet Corps (NCC)  2 Maharashtra Engineer Regiment NCC, Mumbai  NCC sub-unit of M.T.E.S'. Doshi Vakil Arts College and G.C.U.B. Science & Commerce College, Goregoan – Raigad                                                                                                                                        |  |  |
| Date & time            | Friday, 25 November 2022; Time: 09:30 am to 01 pm                                                                                                                                                                                                                                                                             |  |  |
| Venue                  | Rukminiben Mangal Karyalay, Doshi Vakil College, Goregoan - Raigad                                                                                                                                                                                                                                                            |  |  |
| Convenor/ Co-Ordinator | Lt R. L. Pawar Associated NCC Officer                                                                                                                                                                                                                                                                                         |  |  |
| Associated Blood Bank  | Raigad District Civil Hospital, Alibaug, Maharashtra.                                                                                                                                                                                                                                                                         |  |  |
| Blood Bags Collected   | 51 bags.                                                                                                                                                                                                                                                                                                                      |  |  |
| Donors                 | <ul> <li>NCC cadets: 10</li> <li>ANO: 01</li> <li>Teaching staff: 05</li> <li>Non-teaching staff: 01</li> <li>Other Students: 12</li> <li>Alumina members: 05</li> <li>Others: 17</li> </ul>                                                                                                                                  |  |  |
| Objectives             | <ul> <li>To commemorate the 75 years of NCC establishment.</li> <li>To inculcate the values of selfless service and social responsibility among the NCC cadets and students.</li> <li>To make available blood to needy people.</li> <li>To make available platform to people who are willing to do blood donation.</li> </ul> |  |  |

| Priof Information about              |                                                                                                                                                                                                                                                                                                                                                                                                                                                                                                                                                                                                                                                                                                                                                                                                                                                                                                                                                                                                                               |
|--------------------------------------|-------------------------------------------------------------------------------------------------------------------------------------------------------------------------------------------------------------------------------------------------------------------------------------------------------------------------------------------------------------------------------------------------------------------------------------------------------------------------------------------------------------------------------------------------------------------------------------------------------------------------------------------------------------------------------------------------------------------------------------------------------------------------------------------------------------------------------------------------------------------------------------------------------------------------------------------------------------------------------------------------------------------------------|
| Brief Information about the activity | <ul> <li>On Friday, 25<sup>th</sup> November, 2022 Blood Donation Camp was conducted by NCC unit of M.T.E.S'. Doshi Vakil Arts College and G.C.U.B. Science &amp; Commerce College, Goregoan – Raigad to commemorate the 75 years of NCC establishment.</li> <li>This camp is organised in collaboration with blood bank of Raigad District Civil Hospital, Alibaug, Maharashtra.</li> <li>The event started with the welcome of Dr. Gosavi, of Raigad District Civil Hospital by Principal Dr. J. S. Hotkar sir. The first donor was felicitated by Principal.</li> <li>NCC cadets, students, teachers and non-teaching staff of the College participated in this drive. Members of alumina association and persons from society donated blood for the noble cause.</li> <li>Total of 51 blood bags were collected from different stakeholders of the society.</li> <li>Donor are given blood donation certificates by the blood bank.</li> <li>Event concluded with attendance of NCC cadets and vote of thanks.</li> </ul> |
| Activity Outcome                     | Total of 51 blood bags collected.                                                                                                                                                                                                                                                                                                                                                                                                                                                                                                                                                                                                                                                                                                                                                                                                                                                                                                                                                                                             |
|                                      | <ul> <li>Blood donation certificates were given to donors.</li> </ul>                                                                                                                                                                                                                                                                                                                                                                                                                                                                                                                                                                                                                                                                                                                                                                                                                                                                                                                                                         |
|                                      | Bi on to denois.                                                                                                                                                                                                                                                                                                                                                                                                                                                                                                                                                                                                                                                                                                                                                                                                                                                                                                                                                                                                              |