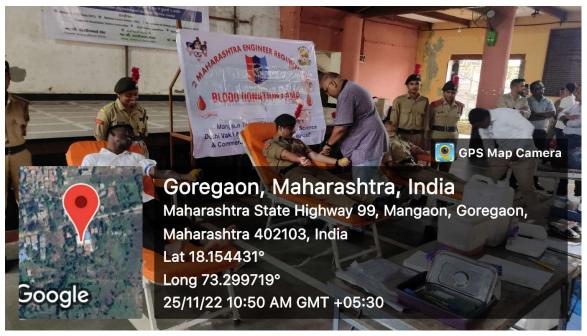

# National Cadet Corps Blood Donation Drive - 2022: Report

| Academic Year          | 2022-23                                                                                                                                                                                                                                                                                                                       |  |  |
|------------------------|-------------------------------------------------------------------------------------------------------------------------------------------------------------------------------------------------------------------------------------------------------------------------------------------------------------------------------|--|--|
| Name of the activity   | Blood Donation Drive to Commemorate 75 years of NCC establishment                                                                                                                                                                                                                                                             |  |  |
| Organised by           | National Cadet Corps (NCC)  2 Maharashtra Engineer Regiment NCC, Mumbai  NCC sub-unit of M.T.E.S'. Doshi Vakil Arts College and G.C.U.B. Science & Commerce College, Goregoan – Raigad                                                                                                                                        |  |  |
| Date & time            | Friday, 25 November 2022; Time: 09:30 am to 01 pm                                                                                                                                                                                                                                                                             |  |  |
| Venue                  | Rukminiben Mangal Karyalay, Doshi Vakil College, Goregoan - Raigad                                                                                                                                                                                                                                                            |  |  |
| Convenor/ Co-Ordinator | Lt R. L. Pawar Associated NCC Officer                                                                                                                                                                                                                                                                                         |  |  |
| Associated Blood Bank  | Raigad District Civil Hospital, Alibaug, Maharashtra.                                                                                                                                                                                                                                                                         |  |  |
| Blood Bags Collected   | 51 bags.                                                                                                                                                                                                                                                                                                                      |  |  |
| Donors                 | <ul> <li>NCC cadets: 10</li> <li>ANO: 01</li> <li>Teaching staff: 05</li> <li>Non-teaching staff: 01</li> <li>Other Students: 12</li> <li>Alumina members: 05</li> <li>Others: 17</li> </ul>                                                                                                                                  |  |  |
| Objectives             | <ul> <li>To commemorate the 75 years of NCC establishment.</li> <li>To inculcate the values of selfless service and social responsibility among the NCC cadets and students.</li> <li>To make available blood to needy people.</li> <li>To make available platform to people who are willing to do blood donation.</li> </ul> |  |  |

| Priof Information about              |                                                                                                                                                                                                                                                                                                                                                                                                                                                                                                                                                                                                                                                                                                                                                                                                                                                                                                                                                                                                                               |
|--------------------------------------|-------------------------------------------------------------------------------------------------------------------------------------------------------------------------------------------------------------------------------------------------------------------------------------------------------------------------------------------------------------------------------------------------------------------------------------------------------------------------------------------------------------------------------------------------------------------------------------------------------------------------------------------------------------------------------------------------------------------------------------------------------------------------------------------------------------------------------------------------------------------------------------------------------------------------------------------------------------------------------------------------------------------------------|
| Brief Information about the activity | <ul> <li>On Friday, 25<sup>th</sup> November, 2022 Blood Donation Camp was conducted by NCC unit of M.T.E.S'. Doshi Vakil Arts College and G.C.U.B. Science &amp; Commerce College, Goregoan – Raigad to commemorate the 75 years of NCC establishment.</li> <li>This camp is organised in collaboration with blood bank of Raigad District Civil Hospital, Alibaug, Maharashtra.</li> <li>The event started with the welcome of Dr. Gosavi, of Raigad District Civil Hospital by Principal Dr. J. S. Hotkar sir. The first donor was felicitated by Principal.</li> <li>NCC cadets, students, teachers and non-teaching staff of the College participated in this drive. Members of alumina association and persons from society donated blood for the noble cause.</li> <li>Total of 51 blood bags were collected from different stakeholders of the society.</li> <li>Donor are given blood donation certificates by the blood bank.</li> <li>Event concluded with attendance of NCC cadets and vote of thanks.</li> </ul> |
| Activity Outcome                     | Total of 51 blood bags collected.                                                                                                                                                                                                                                                                                                                                                                                                                                                                                                                                                                                                                                                                                                                                                                                                                                                                                                                                                                                             |
|                                      | <ul> <li>Blood donation certificates were given to donors.</li> </ul>                                                                                                                                                                                                                                                                                                                                                                                                                                                                                                                                                                                                                                                                                                                                                                                                                                                                                                                                                         |
|                                      | Bi on to denois.                                                                                                                                                                                                                                                                                                                                                                                                                                                                                                                                                                                                                                                                                                                                                                                                                                                                                                                                                                                                              |