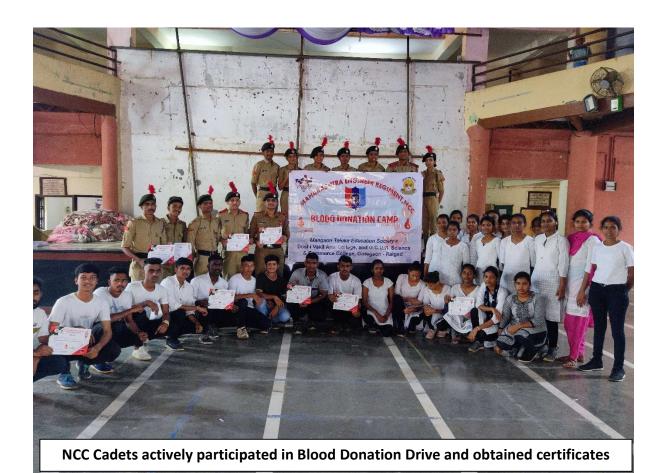

# National Cadet Corps Blood Donation Drive - 2022: Report

| Academic Year          | 2022-23                                                                                                                                                                                                                                                                                                                       |  |  |
|------------------------|-------------------------------------------------------------------------------------------------------------------------------------------------------------------------------------------------------------------------------------------------------------------------------------------------------------------------------|--|--|
| Name of the activity   | Blood Donation Drive to Commemorate 75 years of NCC establishment                                                                                                                                                                                                                                                             |  |  |
| Organised by           | National Cadet Corps (NCC)  2 Maharashtra Engineer Regiment NCC, Mumbai  NCC sub-unit of M.T.E.S'. Doshi Vakil Arts College and G.C.U.B. Science & Commerce College, Goregoan – Raigad                                                                                                                                        |  |  |
| Date & time            | Friday, 25 November 2022; Time: 09:30 am to 01 pm                                                                                                                                                                                                                                                                             |  |  |
| Venue                  | Rukminiben Mangal Karyalay, Doshi Vakil College, Goregoan - Raigad                                                                                                                                                                                                                                                            |  |  |
| Convenor/ Co-Ordinator | Lt R. L. Pawar Associated NCC Officer                                                                                                                                                                                                                                                                                         |  |  |
| Associated Blood Bank  | Raigad District Civil Hospital, Alibaug, Maharashtra.                                                                                                                                                                                                                                                                         |  |  |
| Blood Bags Collected   | 51 bags.                                                                                                                                                                                                                                                                                                                      |  |  |
| Donors                 | <ul> <li>NCC cadets: 10</li> <li>ANO: 01</li> <li>Teaching staff: 05</li> <li>Non-teaching staff: 01</li> <li>Other Students: 12</li> <li>Alumina members: 05</li> <li>Others: 17</li> </ul>                                                                                                                                  |  |  |
| Objectives             | <ul> <li>To commemorate the 75 years of NCC establishment.</li> <li>To inculcate the values of selfless service and social responsibility among the NCC cadets and students.</li> <li>To make available blood to needy people.</li> <li>To make available platform to people who are willing to do blood donation.</li> </ul> |  |  |

| Priof Information about              |                                                                                                                                                                                                                                                                                                                                                                                                                                                                                                                                                                                                                                                                                                                                                                                                                                                                                                                                                                                                                               |
|--------------------------------------|-------------------------------------------------------------------------------------------------------------------------------------------------------------------------------------------------------------------------------------------------------------------------------------------------------------------------------------------------------------------------------------------------------------------------------------------------------------------------------------------------------------------------------------------------------------------------------------------------------------------------------------------------------------------------------------------------------------------------------------------------------------------------------------------------------------------------------------------------------------------------------------------------------------------------------------------------------------------------------------------------------------------------------|
| Brief Information about the activity | <ul> <li>On Friday, 25<sup>th</sup> November, 2022 Blood Donation Camp was conducted by NCC unit of M.T.E.S'. Doshi Vakil Arts College and G.C.U.B. Science &amp; Commerce College, Goregoan – Raigad to commemorate the 75 years of NCC establishment.</li> <li>This camp is organised in collaboration with blood bank of Raigad District Civil Hospital, Alibaug, Maharashtra.</li> <li>The event started with the welcome of Dr. Gosavi, of Raigad District Civil Hospital by Principal Dr. J. S. Hotkar sir. The first donor was felicitated by Principal.</li> <li>NCC cadets, students, teachers and non-teaching staff of the College participated in this drive. Members of alumina association and persons from society donated blood for the noble cause.</li> <li>Total of 51 blood bags were collected from different stakeholders of the society.</li> <li>Donor are given blood donation certificates by the blood bank.</li> <li>Event concluded with attendance of NCC cadets and vote of thanks.</li> </ul> |
| Activity Outcome                     | Total of 51 blood bags collected.                                                                                                                                                                                                                                                                                                                                                                                                                                                                                                                                                                                                                                                                                                                                                                                                                                                                                                                                                                                             |
|                                      | <ul> <li>Blood donation certificates were given to donors.</li> </ul>                                                                                                                                                                                                                                                                                                                                                                                                                                                                                                                                                                                                                                                                                                                                                                                                                                                                                                                                                         |
|                                      | Bi on to denois.                                                                                                                                                                                                                                                                                                                                                                                                                                                                                                                                                                                                                                                                                                                                                                                                                                                                                                                                                                                                              |