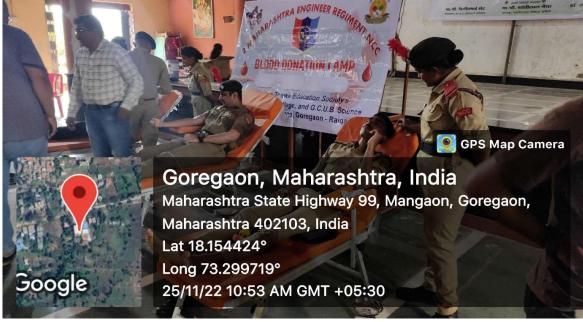

# National Cadet Corps Blood Donation Drive - 2022: Report

| Academic Year          | 2022-23                                                                                                                                                                                                                                                                                                                       |  |  |
|------------------------|-------------------------------------------------------------------------------------------------------------------------------------------------------------------------------------------------------------------------------------------------------------------------------------------------------------------------------|--|--|
| Name of the activity   | Blood Donation Drive to Commemorate 75 years of NCC establishment                                                                                                                                                                                                                                                             |  |  |
| Organised by           | National Cadet Corps (NCC)  2 Maharashtra Engineer Regiment NCC, Mumbai  NCC sub-unit of M.T.E.S'. Doshi Vakil Arts College and G.C.U.B. Science & Commerce College, Goregoan – Raigad                                                                                                                                        |  |  |
| Date & time            | Friday, 25 November 2022; Time: 09:30 am to 01 pm                                                                                                                                                                                                                                                                             |  |  |
| Venue                  | Rukminiben Mangal Karyalay, Doshi Vakil College, Goregoan - Raigad                                                                                                                                                                                                                                                            |  |  |
| Convenor/ Co-Ordinator | Lt R. L. Pawar Associated NCC Officer                                                                                                                                                                                                                                                                                         |  |  |
| Associated Blood Bank  | Raigad District Civil Hospital, Alibaug, Maharashtra.                                                                                                                                                                                                                                                                         |  |  |
| Blood Bags Collected   | 51 bags.                                                                                                                                                                                                                                                                                                                      |  |  |
| Donors                 | <ul> <li>NCC cadets: 10</li> <li>ANO: 01</li> <li>Teaching staff: 05</li> <li>Non-teaching staff: 01</li> <li>Other Students: 12</li> <li>Alumina members: 05</li> <li>Others: 17</li> </ul>                                                                                                                                  |  |  |
| Objectives             | <ul> <li>To commemorate the 75 years of NCC establishment.</li> <li>To inculcate the values of selfless service and social responsibility among the NCC cadets and students.</li> <li>To make available blood to needy people.</li> <li>To make available platform to people who are willing to do blood donation.</li> </ul> |  |  |

| Priof Information about              |                                                                                                                                                                                                                                                                                                                                                                                                                                                                                                                                                                                                                                                                                                                                                                                                                                                                                                                                                                                                                               |
|--------------------------------------|-------------------------------------------------------------------------------------------------------------------------------------------------------------------------------------------------------------------------------------------------------------------------------------------------------------------------------------------------------------------------------------------------------------------------------------------------------------------------------------------------------------------------------------------------------------------------------------------------------------------------------------------------------------------------------------------------------------------------------------------------------------------------------------------------------------------------------------------------------------------------------------------------------------------------------------------------------------------------------------------------------------------------------|
| Brief Information about the activity | <ul> <li>On Friday, 25<sup>th</sup> November, 2022 Blood Donation Camp was conducted by NCC unit of M.T.E.S'. Doshi Vakil Arts College and G.C.U.B. Science &amp; Commerce College, Goregoan – Raigad to commemorate the 75 years of NCC establishment.</li> <li>This camp is organised in collaboration with blood bank of Raigad District Civil Hospital, Alibaug, Maharashtra.</li> <li>The event started with the welcome of Dr. Gosavi, of Raigad District Civil Hospital by Principal Dr. J. S. Hotkar sir. The first donor was felicitated by Principal.</li> <li>NCC cadets, students, teachers and non-teaching staff of the College participated in this drive. Members of alumina association and persons from society donated blood for the noble cause.</li> <li>Total of 51 blood bags were collected from different stakeholders of the society.</li> <li>Donor are given blood donation certificates by the blood bank.</li> <li>Event concluded with attendance of NCC cadets and vote of thanks.</li> </ul> |
| Activity Outcome                     | Total of 51 blood bags collected.                                                                                                                                                                                                                                                                                                                                                                                                                                                                                                                                                                                                                                                                                                                                                                                                                                                                                                                                                                                             |
|                                      | <ul> <li>Blood donation certificates were given to donors.</li> </ul>                                                                                                                                                                                                                                                                                                                                                                                                                                                                                                                                                                                                                                                                                                                                                                                                                                                                                                                                                         |
|                                      | Bi on to denois.                                                                                                                                                                                                                                                                                                                                                                                                                                                                                                                                                                                                                                                                                                                                                                                                                                                                                                                                                                                                              |